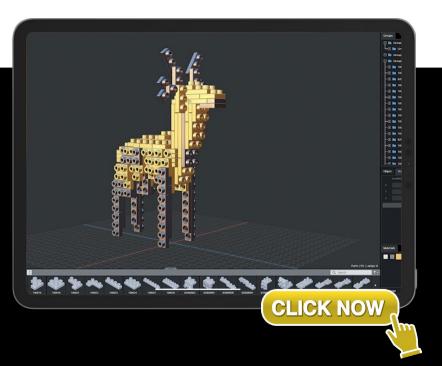

Separator W (Female) 96000101

Separator M (Male)

1

96000102

2

Ruby Red

**X**1

We created **M:STDIO** to compliment our physical blocks, to give you a digital platform on which you can develop your ideas and explore exciting build possibilities - in a virtual 3D environment. Never be without your **METOMICS** blocks, **M:STDIO** is compatible with your tablet, PC and Mac.