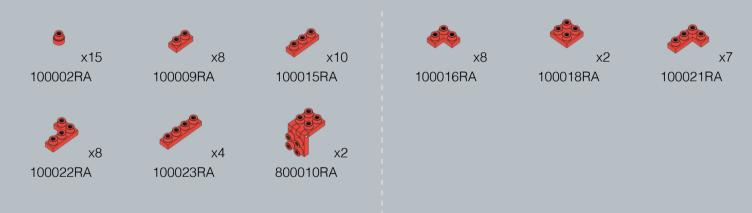

## HOW TO USE

2

3

2

3

2

Plus is where you'll find useful accessories for your **METOMICS** collection. Get yourself one of our Separator tools to making building (and deconstructing) more fun! We'll be adding to our Plus collection soon.

Separator W (Female) 96000101

Separator M (Male)

1

96000102

2

Ruby Red

**X**1

We created **M:STDIO** to compliment our physical blocks, to give you a digital platform on which you can develop your ideas and explore exciting build possibilities - in a virtual 3D environment. Never be without your **METOMICS** blocks, **M:STDIO** is compatible with your tablet, PC and Mac.