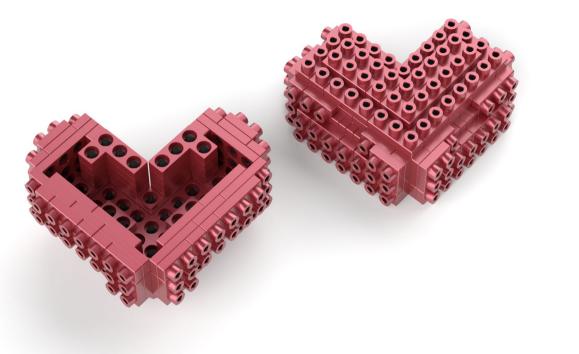

Separator W (Female) 96000101

Separator M (Male) 96000102

2

1

METOMICS o

Ruby Red

Go Back-