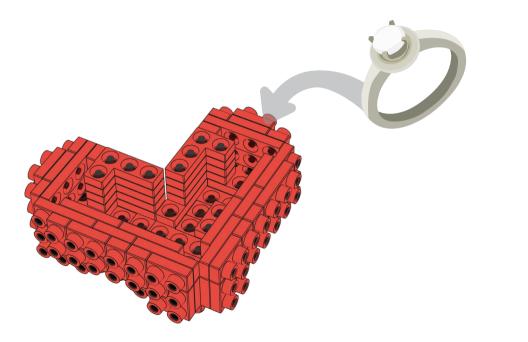

Separator W (Female) 96000101

Separator M (Male) 96000102

2

1

METOMICS o

Ruby Red

Go Back-