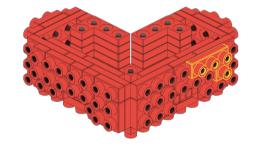

Separator W (Female) 96000101

Separator M (Male) 96000102

2

1

METOMICS o

Ruby Red

Go Back-