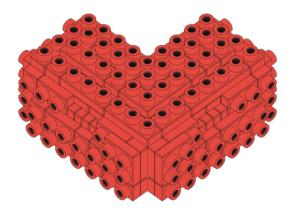

Separator W (Female) 96000101

Separator M (Male) 96000102

2

1

METOMICS o

Ruby Red

Go Back-