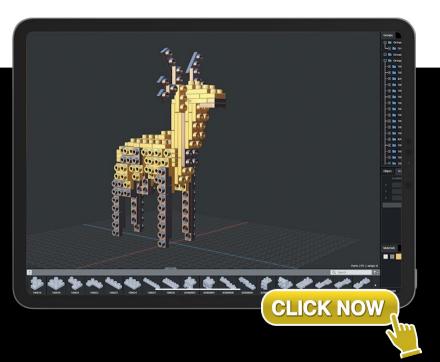

#### METOMICS ®

N IN 1

We created **M:STDIO** to compliment our physical blocks, to give you a digital platform on which you can develop your ideas and explore exciting build possibilities - in a virtual 3D environment. Never be without your **METOMICS** blocks,

**M:STDIO** is compatible with your tablet, PC and Mac.

For inspiration, colour variations and more models visit www.metomics.com