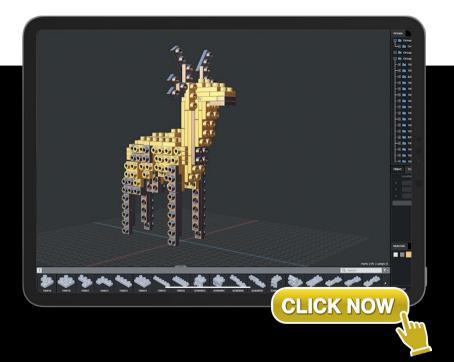

## START NOW

METOMICS 5

METOMICS 11

METOMICS 40

METOMICS METAL DESIGNER BLOCKS.

We created **M:STDIO** to compliment our physical blocks, to give you a digital platform on which you can develop your ideas and explore exciting build possibilities - in a virtual 3D environment.

Never be without your **METOMICS** blocks, **M:STDIO** is compatible with your tablet, PC and Mac.