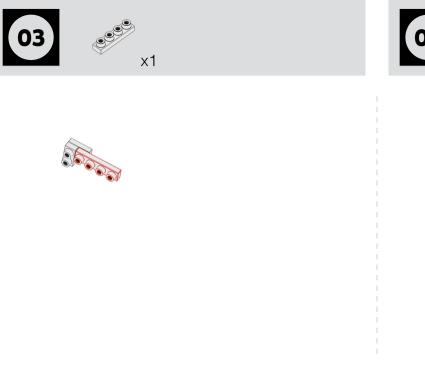

## START NOW

METOMICS 5

METOMICS 11

METOMICS 40

METOMICS METAL DESIGNER BLOCKS.

We created **M:STDIO** to compliment our physical blocks, to give you a digital platform on which you can develop your ideas and explore exciting build possibilities - in a virtual 3D environment.