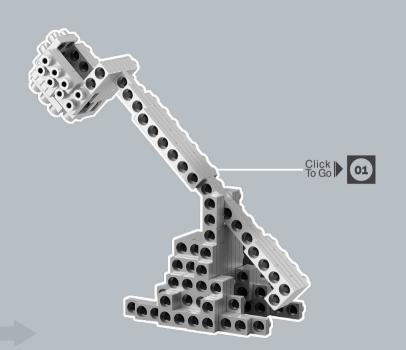

## START NOW

METOMICS 5

METOMICS 11

METOMICS 40

METOMICS METAL DESIGNER BLOCKS.

We created **M:STDIO** to compliment our physical blocks, to give you a digital platform on which you can develop your ideas and explore exciting build possibilities - in a virtual 3D environment.