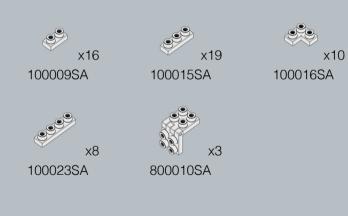

## START NOW

METOMICS 5

METOMICS 11

METOMICS 40

METOMICS METAL DESIGNER BLOCKS.

We created **M:STDIO** to compliment our physical blocks, to give you a digital platform on which you can develop your ideas and explore exciting build possibilities - in a virtual 3D environment.