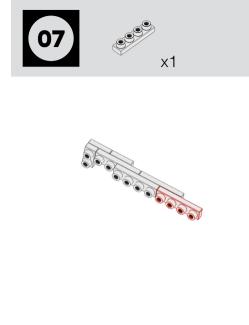

## START NOW

METOMICS 5

METOMICS 11

METOMICS 40

METOMICS METAL DESIGNER BLOCKS.

We created **M:STDIO** to compliment our physical blocks, to give you a digital platform on which you can develop your ideas and explore exciting build possibilities - in a virtual 3D environment.