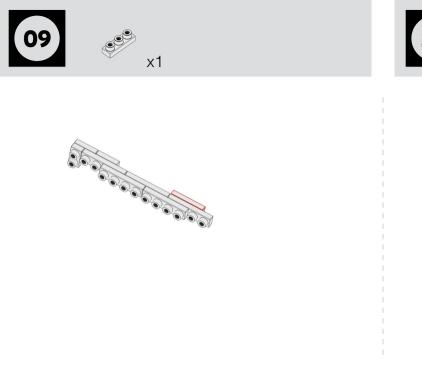

## START NOW

METOMICS 5

METOMICS 11

METOMICS 40

METOMICS METAL DESIGNER BLOCKS.

We created **M:STDIO** to compliment our physical blocks, to give you a digital platform on which you can develop your ideas and explore exciting build possibilities - in a virtual 3D environment.