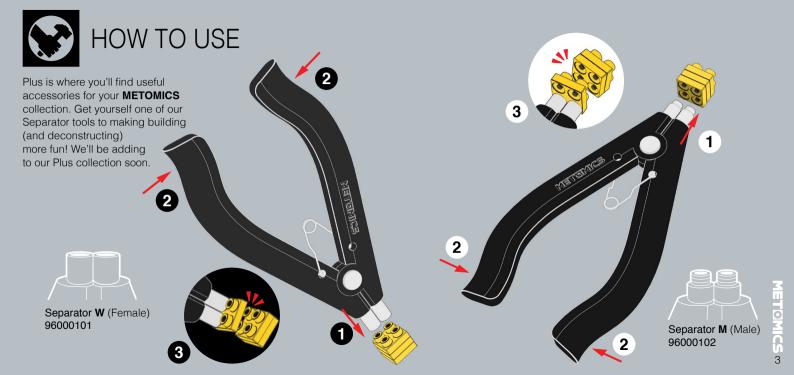

## START NOW

METOMICS 5

METOMICS 11

METOMICS 40

METOMICS METAL DESIGNER BLOCKS.

We created **M:STDIO** to compliment our physical blocks, to give you a digital platform on which you can develop your ideas and explore exciting build possibilities - in a virtual 3D environment.

Never be without your **METOMICS** blocks, **M:STDIO** is compatible with your tablet, PC and Mac.