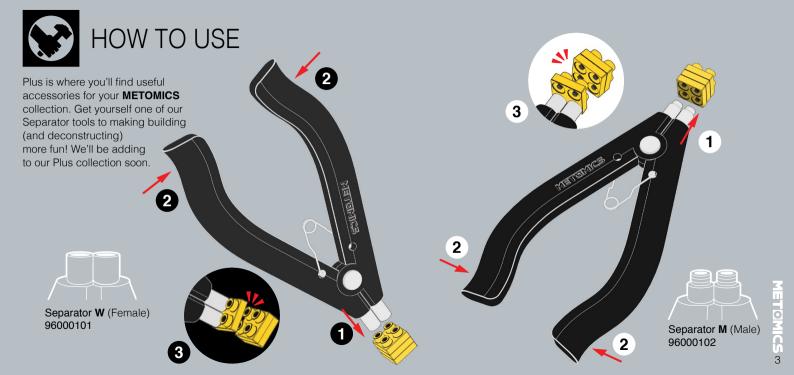

## METOMICS METAL DESIGNER BLOCKS.







## Unlock the power of your Mind<sup>3</sup>



## **Unleash Your Creative Mind.**

We believe that everyone has creative potential, no matter what their age; **Mind³** unlocks that potential to release their creative energy. Through training and creative expression, there are infinite possibilities with **Mind³**. **Collect. Combine. Create.** The more you collect, the more creativity you unlock.

















METOMICS 6



















































































































































































































































































100023BA



















We created **M:STDIO** to compliment our physical blocks, to give you a digital platform on which you can develop your ideas and explore exciting build possibilities - in a virtual 3D environment.

Never be without your **METOMICS** blocks, **M:STDIO** is compatible with your tablet, PC and Mac.