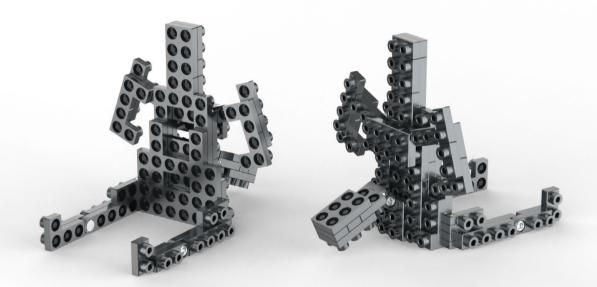

METOMICS 6

100023BA

We created **M:STDIO** to compliment our physical blocks, to give you a digital platform on which you can develop your ideas and explore exciting build possibilities - in a virtual 3D environment.