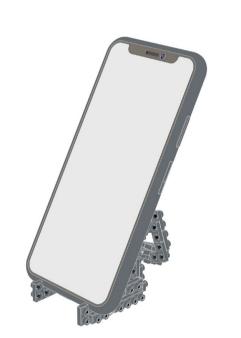

METOMICS 6

100023BA

We created **M:STDIO** to compliment our physical blocks, to give you a digital platform on which you can develop your ideas and explore exciting build possibilities - in a virtual 3D environment.