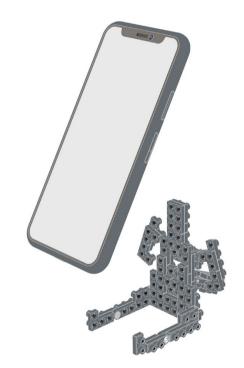

METOMICS 6

100023BA

We created **M:STDIO** to compliment our physical blocks, to give you a digital platform on which you can develop your ideas and explore exciting build possibilities - in a virtual 3D environment.