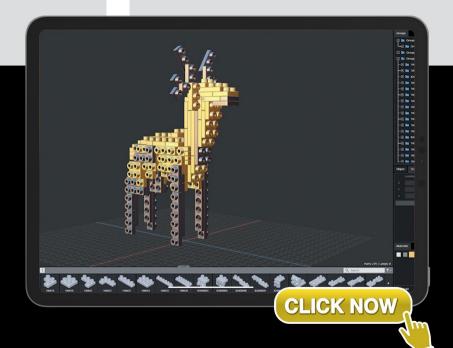

METOMICS 6

100023BA

We created **M:STDIO** to compliment our physical blocks, to give you a digital platform on which you can develop your ideas and explore exciting build possibilities - in a virtual 3D environment.

Never be without your **METOMICS** blocks, **M:STDIO** is compatible with your tablet, PC and Mac.