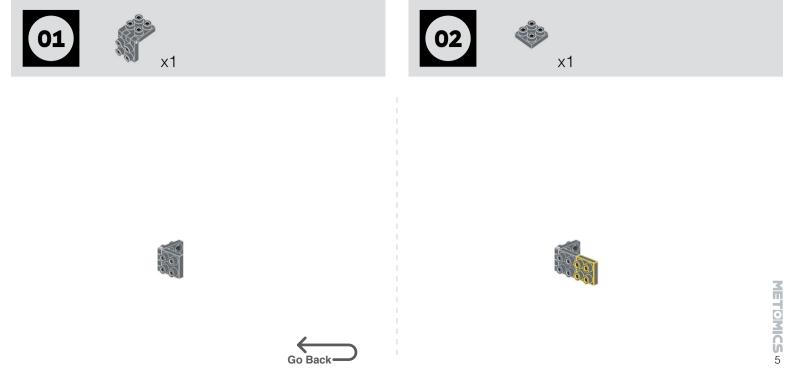

## METOMICS METAL DESIGNER BLOCKS.







## Unlock the power of your Mind<sup>3</sup>



## **Unleash Your Creative Mind.**

We believe that everyone has creative potential, no matter what their age; **Mind³** unlocks that potential to release their creative energy. Through training and creative expression, there are infinite possibilities with **Mind³**. **Collect. Combine. Create.** The more you collect, the more creativity you unlock.

















METOMICS 6



















































































































































































































































































100023BA



















We created **M:STDIO** to compliment our physical blocks, to give you a digital platform on which you can develop your ideas and explore exciting build possibilities - in a virtual 3D environment.

Never be without your **METOMICS** blocks, **M:STDIO** is compatible with your tablet, PC and Mac.