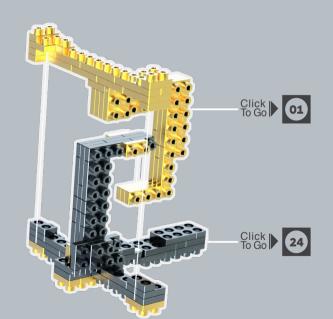

## Unlock the power of your Mind<sup>3</sup>

Be bold, be imaginative and dare to break the rules. Are you ready to start a new adventure and become a **Mind³**Master?

## **Unleash Your Creative Mind.**

We believe that everyone has creative potential, no matter what their age; **Mind³** unlocks that potential to release their creative energy. Through training and creative expression, there are infinite possibilities with **Mind³**. **Collect. Combine. Create.** The more you collect, the more creativity you unlock.



## START NOW







Go Back

























































































x2





Go Back

























































































































































































100021SB



x10

100015GA





x8

100016GA



x2





x2





(not included)



x8



We created **M:STDIO** to compliment our physical blocks, to give you a digital platform on which you can develop your ideas and explore exciting build possibilities - in a virtual 3D environment.

Never be without your **METOMICS** blocks, **M:STDIO** is compatible with your tablet, PC and Mac.