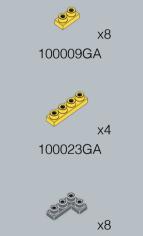

## START NOW

Go Back

x2

Go Back

100021SB

x10

100015GA

x8

100016GA

x2

x2

(not included)

x8

We created **M:STDIO** to compliment our physical blocks, to give you a digital platform on which you can develop your ideas and explore exciting build possibilities - in a virtual 3D environment.