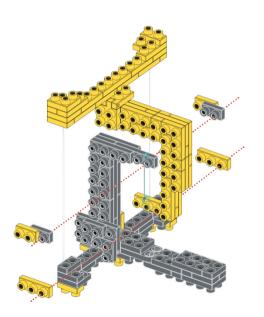

## START NOW

Go Back

x2

Go Back

100021SB

x10

100015GA

x8

100016GA

x2

x2

(not included)

x8

We created **M:STDIO** to compliment our physical blocks, to give you a digital platform on which you can develop your ideas and explore exciting build possibilities - in a virtual 3D environment.