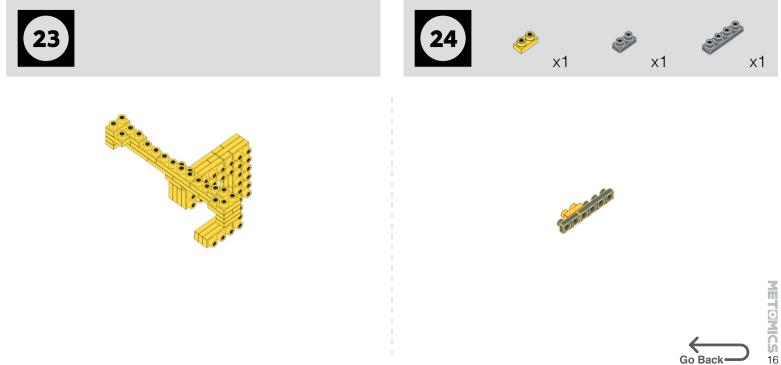

## START NOW

Go Back

x2

Go Back

100021SB

x10

100015GA

x8

100016GA

x2

x2

(not included)

x8

We created **M:STDIO** to compliment our physical blocks, to give you a digital platform on which you can develop your ideas and explore exciting build possibilities - in a virtual 3D environment.