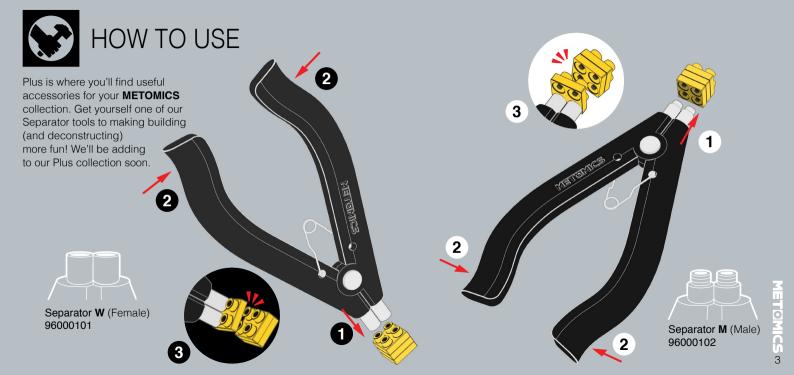

## Unlock the power of your Mind<sup>3</sup>

Be bold, be imaginative and dare to break the rules. Are you ready to start a new adventure and become a **Mind³**Master?

## **Unleash Your Creative Mind.**

We believe that everyone has creative potential, no matter what their age; **Mind³** unlocks that potential to release their creative energy. Through training and creative expression, there are infinite possibilities with **Mind³**. **Collect. Combine. Create.** The more you collect, the more creativity you unlock.



## START NOW







Go Back

























































































x2





Go Back

























































































































































































100021SB



x10

100015GA





x8

100016GA



x2





x2





(not included)



x8



We created **M:STDIO** to compliment our physical blocks, to give you a digital platform on which you can develop your ideas and explore exciting build possibilities - in a virtual 3D environment.

Never be without your **METOMICS** blocks, **M:STDIO** is compatible with your tablet, PC and Mac.