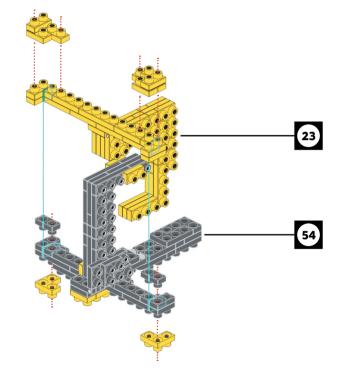

## START NOW

Go Back

x2

Go Back

100021SB

x10

100015GA

x8

100016GA

x2

x2

(not included)

x8

We created **M:STDIO** to compliment our physical blocks, to give you a digital platform on which you can develop your ideas and explore exciting build possibilities - in a virtual 3D environment.