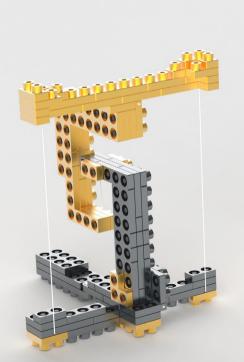

## START NOW

Go Back

x2

Go Back

100021SB

x10

100015GA

x8

100016GA

x2

x2

(not included)

x8

We created **M:STDIO** to compliment our physical blocks, to give you a digital platform on which you can develop your ideas and explore exciting build possibilities - in a virtual 3D environment.